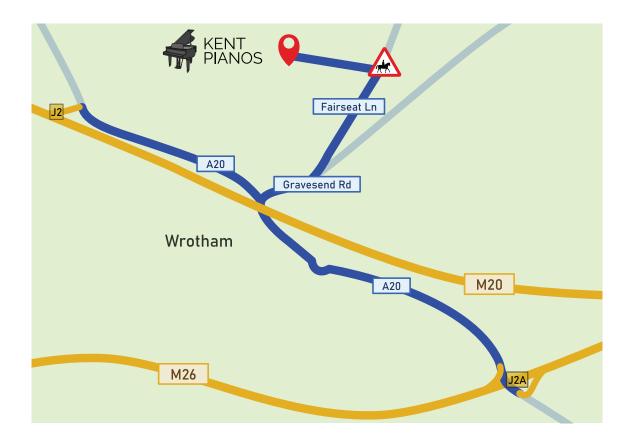

Phoenix Fireworks Ltd, Hill Park Farm, Wrotham, Sevenoaks TN15 7PX

Proceed along the Gravesend Road from the Borough Green End for approximately % mile, you will find Fairseat Lane on your left, turn into Fairseat Lane and continue for % mile.

On your left there will be a gated entrance to "Hill Park Farm" with a long tarmac drive. A horse warning road sign adjacent to the gate will mean you've arrived at the private drive.

Drive to the end of the tarmac drive past "Kimbolton Fireworks" on your right and you will find our showroom on your left.